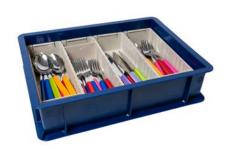

## CASE WITH 4 CUTLERY CONTAINERS

## **SPECIFICATIONS**

| CODE                       | POS4030                                 |
|----------------------------|-----------------------------------------|
| CASE EXTERNAL MEASUREMENTS | 400×300 h 100 mm                        |
| CASE INTERNAL MEASUREMENTS | 360×260 h 90 mm                         |
| CASE WEIGHT                | 0,75 Kg                                 |
| CASE CAPACITY              | 10 lt                                   |
| CASE MATERIAL              | PE (polyethylene) 100% plastic for food |
|                            | contact use                             |

| CONTAINER MEASUREMENTS | 260x90 h 60 mm |
|------------------------|----------------|
| CONTAINER WEIGHT       | 0,11 Kg        |
| CONTAINER MATERIAL     | ABS            |

- ♣ Compliant with European directives
- Closed sides
- ♣ Resistant to temperatures from -40°C to +80°C and up to +120°C during washing
- ♣ Ideal for storage
- ♣ Made to not absorb oudours and easy to clean
- Resistant and lightweight
- ♣ Stackable in order to prevent the entry of dust and impurities
- Dishwasher safe