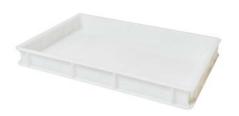

## PIZZA DOUGH CASE

## **SPECIFICATIONS**

| CODE                  | VAS007                                  |
|-----------------------|-----------------------------------------|
| EXTERNAL MEASUREMENTS | 600x400 h 70 mm                         |
| INTERNAL MEASUREMENTS | 570×370 h 60 mm                         |
| WEIGHT                | 1,30 Kg                                 |
| CAPACITY              | 13 lt                                   |
| MATERIAL              | PE (polyethylene) 100% plastic for food |
|                       | contact use                             |

- Compliant with European directives
- ♣ Closed-end and ribbed bottom
- Closed sides
- ♣ Resistant to temperatures from -40°C to +80°C and up to +120°C during washing
- ♣ Perfect for the maintenance and preservation of the pizza dough
- Ideal for storage
- ♣ Made to not absorb oudours and easy to clean
- Resistant and lightweight
- ♣ Stackable in order to prevent the entry of dust and impurities
- Dishwasher safe