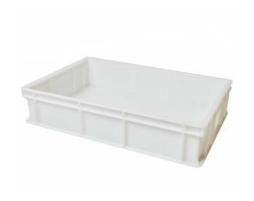

## PIZZA DOUGH CASE

## **SPECIFICATIONS**

| CODE                  | VAS013                                  |
|-----------------------|-----------------------------------------|
| EXTERNAL MEASUREMENTS | 600×400 h 130 mm                        |
| INTERNAL MEASUREMENTS | 570×370 h 120 mm                        |
| WEIGHT                | 1,65 Kg                                 |
| CAPACITY              | 26 lt                                   |
| MATERIAL              | PE (polyethylene) 100% plastic for food |
|                       | contact use                             |

- Compliant with European directives
- Closed-end and ribbed bottom
- Closed sides
- ♣ Resistant to temperatures from -40°C to +80°C and up to +120°C during washing
- ♣ Perfect for the maintenance and preservation of the pizza dough
- ♣ Ideal for storage
- ♣ Made to not absorb oudours and easy to clean
- Resistant and lightweight
- ♣ Stackable in order to prevent the entry of dust and impurities
- Dishwasher safe