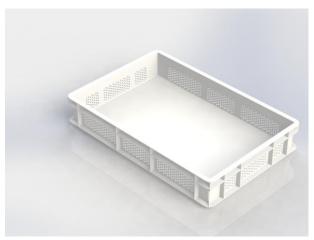

PIZZA DOUGH CASE

## **SPECIFICATIONS**

| CODE                  | VAS010FC                                |
|-----------------------|-----------------------------------------|
| EXTERNAL MEASUREMENTS | 600x400 h 100 mm                        |
| INTERNAL MEASUREMENTS | 570×370 h 90 mm                         |
| WEIGHT                | 1,50 Kg                                 |
| CAPACITY              | 18 lt                                   |
| MATERIAL              | PE (polyethylene) 100% plastic for food |
|                       | contact use                             |

- ← Compliant with European directives
- Closed-end and ribbed bottom
- Perforated sides
- Solid base
- ♣ Resistant to temperatures from -40°C to +80°C and up to +120°C during washing
- ♣ Perfect for the maintenance and preservation of the pizza dough
- Ideal for storage
- ♣ Made to not absorb oudours and easy to clean
- Resistant and lightweight
- ♣ Stackable in order to prevent the entry of dust and impurities
- Dishwasher safe